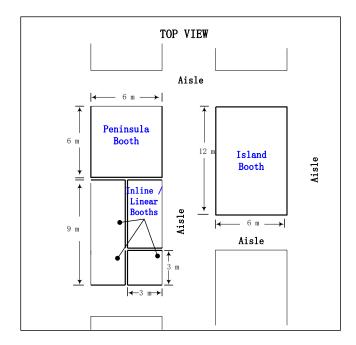

# ☐ Section 2. BOOTH PREFERENCE

Provide the number of decorated or raw booths you would like as well as the preferred configuration. SEMI will do their best to accommodate your configuration request, but we cannot guarantee it will be available at your assignment time.

For your configuration request, please number your requests in order of preference (1, 2, and 3). Make any special requests (e.g. corner location) on the Special Request Form, Section 7. Definitions of configurations are below:

- **Inline (linear):** One or more standard (3m x 3m) booth units in a straight line.
- **Peninsula (minimum of 4 booths):** A minimum depth of 6m and a back wall area of 6m. A peninsula has 3 sides open to the aisle.
- **Island (minimum of 8 booths):** A minimum configuration of 6x12m with 4 sides open to the aisles.
- **Block (2 open sides):** A minimum configuration of 6x6m with only 2 sides open to the aisles.